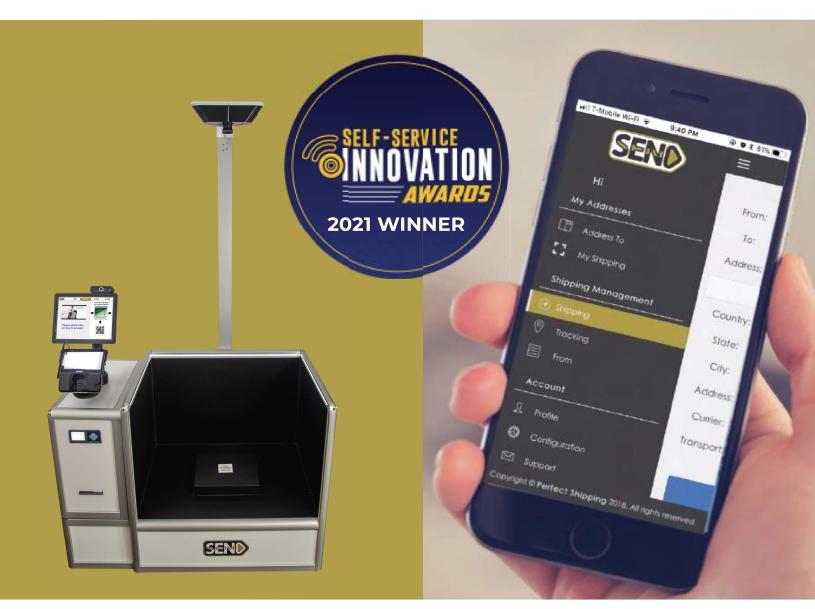

# YOUR NEW 24/7/365 EMPLOYEE

Self-service shipping kiosk
The smartest way to send your packages

**SEND**® is a fully automated Self-Service kiosk designed specifically for shipping stores, and high-foot traffic locations.

Our solution reduces costs and allows for unprecedented expansion to new venues with a minimum investment.

SEND® is also designed to improve customer experience.

Ship a Package

Track a Package

Get a Quote

#### Data Sheet:

SELF-SERVICE SHIPPING KIOSK - SD130

This solution offers the same shipping services of a traditional store and it works with a very low operational cost.

#### Features

- \* Small footprint of only ten square feet.
- \* Installation in less than one hour.
- \* Weights and measures packages of different sizes and shapes using optical cubing techniques.
- \* Automatic recognition of envelopes and packages.
- \* The APP creates, organizes and processes all the shipping information.
- \* Label printing.
- \* Multi carrier operation.
- \* Wide selection of shipping alternatives with smart options including different rates and prices.
- \* Certified payment system with debit and credit cards, Apple Pay and Google Pay.
- \* Instant e-mail update to the sender and the recipient including Ship To, Ship From, and photo of the package.