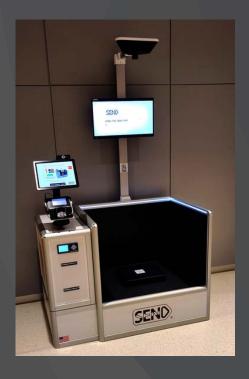

#### Data Sheet:

SELF-SERVICE SHIPPING KIOSK - SD130

This solution offers the same shipping services of a traditional store and it works with a very low operational cost.

#### **Kiosk Dimensions**

| Dimensions |        |
|------------|--------|
| Length     | 4.2 ft |
| Width      | 2.5 ft |
| Height     | 7.5 ft |