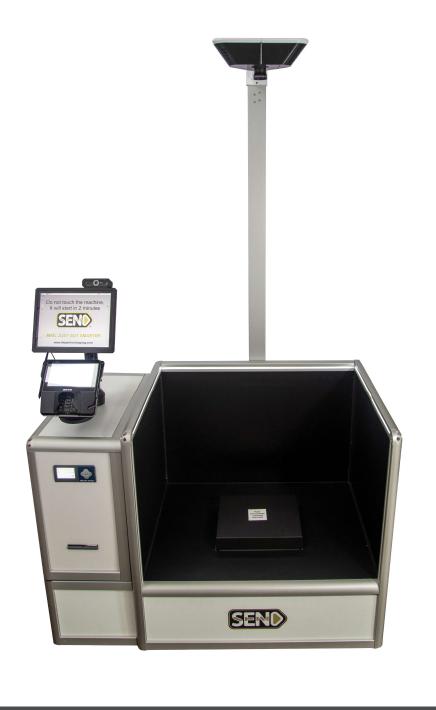

#### Data Sheet:

SELF-SERVICE SHIPPING KIOSK - SD130

This solution offers the same shipping services of a traditional store and it works with a very low operational cost.

#### Features

- \* Small footprint of only ten square feet.
- \* Installation in less than one hour.
- \* Weights and measures packages of different sizes and shapes using optical cubing techniques.
- \* Automatic recognition of envelopes and packages.
- \* The APP creates, organizes and processes all the shipping information.
- \* Label printing.
- \* Multi carrier operation.
- \* Wide selection of shipping alternatives with smart options including different rates and prices.
- \* Certified payment system with debit and credit cards, Apple Pay and Google Pay.
- \* Instant e-mail update to the sender and the recipient including Ship To, Ship From, and photo of the package.

#### **Kiosk Dimensions**

| Dimensions |        |
|------------|--------|
| Length     | 4.2 ft |
| Width      | 2.5 ft |
| Height     | 7.5 ft |

## User Interface

- ✓ Integrated touchscreen display
- ✓ App SEND® for Android and IOS, cloud based