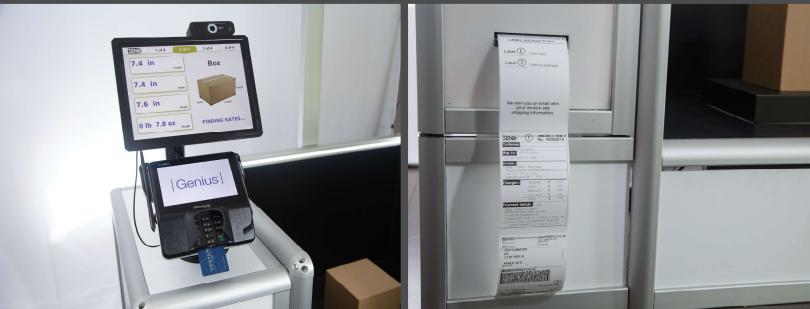

#### Data Sheet:

SELF-SERVICE SHIPPING KIOSK - SD130

This solution offers the same shipping services of a traditional store and it works with a very low operational cost.

#### Features

- \* Small footprint of only ten square feet.
- \* Installation in less than one hour.
- \* Weights and measures packages of different sizes and shapes using optical cubing techniques.
- \* Automatic recognition of envelopes and packages.
- \* The APP creates, organizes and processes all the shipping information.
- \* Label printing.
- \* Multi carrier operation.
- \* Wide selection of shipping alternatives with smart options including different rates and prices.
- \* Certified payment system with debit and credit cards, Apple Pay and Google Pay.
- \* Instant e-mail update to the sender and the recipient including Ship To, Ship From, and photo of the package.

## Dimensional ranges:

Dimensioning Minimum & Maximum Sizes

| Dimensions | Minimum (in) | Maximum (in) |
|------------|--------------|--------------|
| Length     | 4.0          | 35.0         |
| Width      | 4.0          | 20.0         |
| Height     | 2.6          | 34.0         |