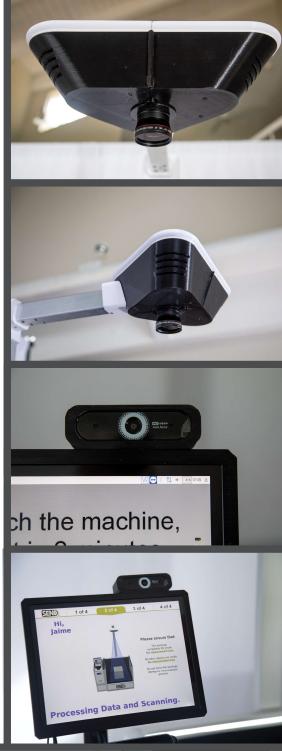

#### Features

- \* Small footprint of only ten square feet.
- \* Installation in less than one hour.
- \* Weights and measures packages of different sizes and shapes using optical cubing techniques.
- \* Automatic recognition of envelopes and packages.
- \* The APP creates, organizes and processes all the shipping information.
- \* Label printing.
- \* Multi carrier operation.
- \* Wide selection of shipping alternatives with smart options including different rates and prices.
- \* Certified payment system with debit and credit cards, Apple Pay and Google Pay.
- \* Instant e-mail update to the sender and the recipient including Ship To, Ship From, and photo of the package.

## User Interface

- ✓ Integrated touchscreen display
- ✓ App SEND® for Android and IOS, cloud based